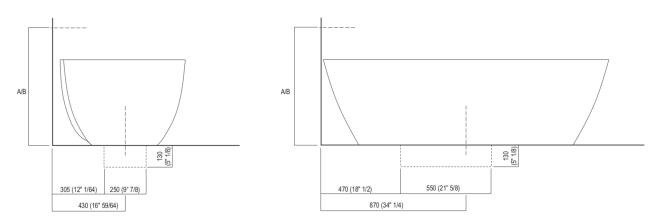

-----------------------|--|
| Depth:                  | 72.0 cm          | 28" 11/32 inches             |  |
| Lenght:                 | 170.5 cm         | 67" 1/8 inches               |  |
| Capacity:               | 273.0            | 72 gal                       |  |
| Weight:                 | 76.0 kg          | 168 lbs                      |  |
| Packaging measurements: | 83 x 183 x 60 cm | 32"5/8 x 72" x 23"5/8 inches |  |
| Weight with packaging:  | 118.0 kg         | 260 lbs                      |  |





#### Main dimensions











#### Main dimensions











Dimensions for recess







#### Dimensions for wall mounted taps



<sup>\*</sup> inserasse gruppo / axial distance for tap \*\* filo inferiore gruppo / Tap's lower edge





### Dimensions for freestanding spouts



|                                      |                    | A*           | B**          |
|--------------------------------------|--------------------|--------------|--------------|
| FEZ (ARUB050000L, ARUB0510           | 000L, ARUB150000C, | 700 (27"1/2) | -            |
| ARUB151000C, ARUB1089S, ARUB190000C, |                    |              |              |
| ARUB191000C, ARUB1091S)              |                    |              |              |
| MEMORY (ARUB1076S, ARUB1077S         | , ARUB1040S)       | 700 (27"1/2) | -            |
| SUITE (ARUB1107S)                    |                    | 700 (27"1/2) | -            |
| SQUARE (ARUB0932N, ARUB0933          | N)                 | -            | 700 (27"1/2) |
| SEN (ASEN0912V)                      |                    |