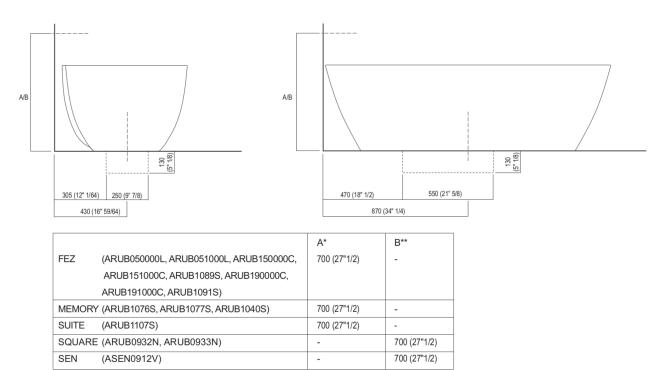

### Dimensions for freestanding spouts

|                                      |                    | A*           | B**          |
|--------------------------------------|--------------------|--------------|--------------|
| FEZ (ARUB050000L, ARUB0510           | 000L, ARUB150000C, | 700 (27"1/2) | -            |
| ARUB151000C, ARUB1089S, ARUB190000C, |                    |              |              |
| ARUB191000C, ARUB1091S)              |                    |              |              |
| MEMORY (ARUB1076S, ARUB1077S         | , ARUB1040S)       | 700 (27"1/2) | -            |
| SUITE (ARUB1107S)                    |                    | 700 (27"1/2) | -            |
| SQUARE (ARUB0932N, ARUB0933          | N)                 | -            | 700 (27"1/2) |
| SEN (ASEN0912V)                      |                    | -            | 700 (27"1/2) |