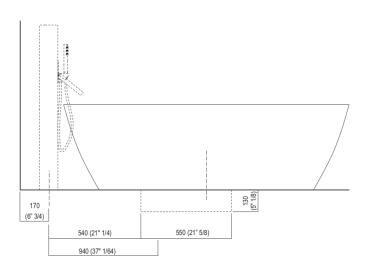

#### Main dimensions

#### Dimensions for wall mounted taps

<sup>\*</sup> inserasse gruppo / axial distance for tap \*\* filo inferiore gruppo / Tap's lower edge