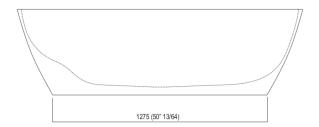

For an easier installation of the bathtubs we recommend to use the template for the positioning of the waste trap AKITPZVAS.

Materials used: Cristalplant® biobased.

| Height:                 | 50.5 cm          | 19" 7/8 inches               |  |
|-------------------------|------------------|------------------------------|--|
| Depth:                  | 72.0 cm          | 28" 11/32 inches             |  |
| Lenght:                 | 170.5 cm         | 67" 1/8 inches               |  |
| Capacity:               | 273.0            | 72 gal                       |  |
| Weight:                 | 76.0 kg          | 168 lbs                      |  |
| Packaging measurements: | 83 x 183 x 60 cm | 32"5/8 x 72" x 23"5/8 inches |  |
| Weight with packaging:  | 118.0 kg         | 260 lbs                      |  |

#### Main dimensions