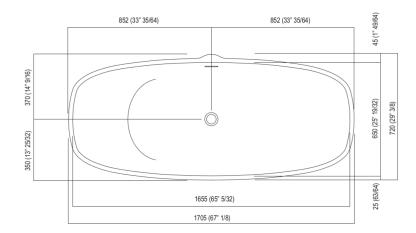

#### Main dimensions

For an easier installation of the bathtubs we recommend to use the template for the positioning of the waste trap AKITPZVAS.

Materials used: Cristalplant® biobased.

| Height:                 | 50.5 cm          | 19" 7/8 inches               |  |
|-------------------------|------------------|------------------------------|--|
| Depth:                  | 72.0 cm          | 28" 11/32 inches             |  |
| Lenght:                 | 170.5 cm         | 67" 1/8 inches               |  |
| Capacity:               | 273.0            | 72 gal                       |  |
| Weight:                 | 76.0 kg          | 168 lbs                      |  |
| Packaging measurements: | 83 x 183 x 60 cm | 32"5/8 x 72" x 23"5/8 inches |  |
| Weight with packaging:  | 118.0 kg         | 260 lbs                      |  |