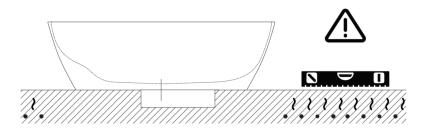

### Dimensions for tap support

Note

La vasca deve essere installata su un pavimento perfettamente piano. The bathtub must be positioned on a flat floor surface.

E' necessario predisporre a pavimento un pozzetto. It is necessary to prepare a recess in the floor.

Evitare di realizzare impianti di riscaldamento nell'area sottostante la vasca. Avoid the installation of floor heating plants in the area under the bathtub.