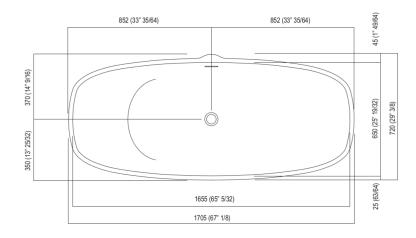

#### Main dimensions

For an easier installation of the bathtubs we recommend to use the template for the positioning of the waste trap AKITPZVAS.

Materials used: Cristalplant® biobased.

| Height:                 | 50.5 cm          | 19" 7/8 inches               |  |
|-------------------------|------------------|------------------------------|--|
| Depth:                  | 72.0 cm          | 28" 11/32 inches             |  |
| Lenght:                 | 170.5 cm         | 67" 1/8 inches               |  |
| Capacity:               | 273.0            | 72 gal                       |  |
| Weight:                 | 76.0 kg          | 168 lbs                      |  |
| Packaging measurements: | 83 x 183 x 60 cm | 32"5/8 x 72" x 23"5/8 inches |  |
| Weight with packaging:  | 118.0 kg         | 260 lbs                      |  |