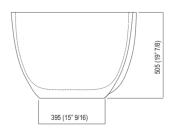

For an easier installation of the bathtubs we recommend to use the template for the positioning of the waste trap AKITPZVAS.

Materials used: Cristalplant® biobased.

| Height:                 | 50.5 cm          | 19" 7/8 inches               |  |
|-------------------------|------------------|------------------------------|--|
| Depth:                  | 72.0 cm          | 28" 11/32 inches             |  |
| Lenght:                 | 170.5 cm         | 67" 1/8 inches               |  |
| Capacity:               | 273.0            | 72 gal                       |  |
| Weight:                 | 76.0 kg          | 168 lbs                      |  |
| Packaging measurements: | 83 x 183 x 60 cm | 32"5/8 x 72" x 23"5/8 inches |  |
| Weight with packaging:  | 118.0 kg         | 260 lbs                      |  |