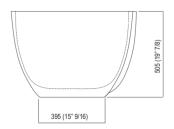

For an easier installation of the bathtubs we recommend to use the template for the positioning of the waste trap AKITPZVAS.

Materials used: Cristalplant® biobased.

| Height:                 | 50.5 cm          | 19" 7/8 inches               |  |
|-------------------------|------------------|------------------------------|--|
| Depth:                  | 72.0 cm          | 28" 11/32 inches             |  |
| Lenght:                 | 170.5 cm         | 67" 1/8 inches               |  |
| Capacity:               | 273.0            | 72 gal                       |  |
| Weight:                 | 76.0 kg          | 168 lbs                      |  |
| Packaging measurements: | 83 x 183 x 60 cm | 32"5/8 x 72" x 23"5/8 inches |  |
| Weight with packaging:  | 118.0 kg         | 260 lbs                      |  |

#### Main dimensions