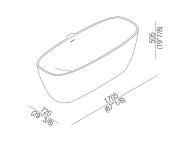

For an easier installation of the bathtubs we recommend to use the template for the positioning of the waste trap AKITPZVAS.

Materials used: Cristalplant® biobased.

| Height:                 | 50.5 cm          | 19" 7/8 inches               |  |
|-------------------------|------------------|------------------------------|--|
| Depth:                  | 72.0 cm          | 28" 11/32 inches             |  |
| Lenght:                 | 170.5 cm         | 67" 1/8 inches               |  |
| Capacity:               | 273.0            | 72 gal                       |  |
| Weight:                 | 76.0 kg          | 168 lbs                      |  |
| Packaging measurements: | 83 x 183 x 60 cm | 32"5/8 x 72" x 23"5/8 inches |  |
| Weight with packaging:  | 118.0 kg         | 260 lbs                      |  |

#### Main dimensions