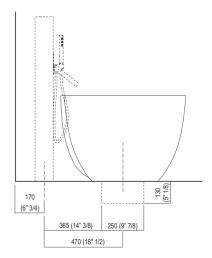

#### Dimensions for wall mounted taps

<sup>\*</sup> inserasse gruppo / axial distance for tap \*\* filo inferiore gruppo / Tap's lower edge

<sup>\*</sup> inserasse gruppo / axial distance for tap \*\* filo inferiore gruppo / Tap's lower edge