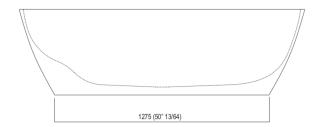

e for the positioning of the waste trap AKITPZVAS.

Materials used: Cristalplant® biobased.

| Height:                 | 50.5 cm          | 19" 7/8 inches               |  |
|-------------------------|------------------|------------------------------|--|
| Depth:                  | 72.0 cm          | 28" 11/32 inches             |  |
| Lenght:                 | 170.5 cm         | 67" 1/8 inches               |  |
| Capacity:               | 273.0            | 72 gal                       |  |
| Weight:                 | 76.0 kg          | 168 lbs                      |  |
| Packaging measurements: | 83 x 183 x 60 cm | 32"5/8 x 72" x 23"5/8 inches |  |
| Weight with packaging:  | 118.0 kg         | 260 lbs                      |  |





#### Main dimensions











#### Main dimensions











Dimensions for recess







#### Dimensions for wall mounted taps



<sup>\*</sup> inserasse gruppo / axial distance for tap \*\* filo inferiore gruppo / Tap's lower edge





### Dimensions for freestanding spouts



|                                      |                    | A*           | B**          |
|--------------------------------------|--------------------|--------------|--------------|
| FEZ (ARUB050000L, ARUB0510           | 000L, ARUB150000C, | 700 (27"1/2) | -            |
| ARUB151000C, ARUB1089S, ARUB190000C, |                    |              |              |
| ARUB191000C, ARUB1091S)              |                    |              |              |
| MEMORY (ARUB1076S, ARUB1077S         | , ARUB1040S)       | 700 (27"1/2) | -            |
| SUITE (ARUB1107S)