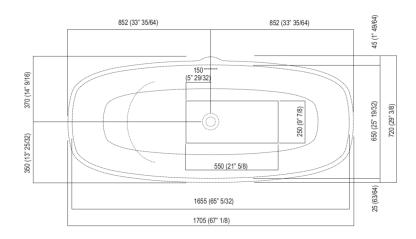

#### Main dimensions

For an easier installation of the bathtubs we recommend to use the template for the positioning of the waste trap AKITPZVAS.

Materials used: Cristalplant® biobased.

| Height:                 | 50.5 cm          | 19" 7/8 inches               |  |
|-------------------------|------------------|------------------------------|--|
| Depth:                  | 72.0 cm          | 28" 11/32 inches             |  |
| Lenght:                 | 170.5 cm         | 67" 1/8 inches               |  |
| Capacity:               | 273.0            | 72 gal                       |  |
| Weight:                 | 76.0 kg          | 168 lbs                      |  |
| Packaging measurements: | 83 x 183 x 60 cm | 32"5/8 x 72" x 23"5/8 inches |  |
| Weight with packaging:  | 118.0 kg         | 260 lbs                      |  |